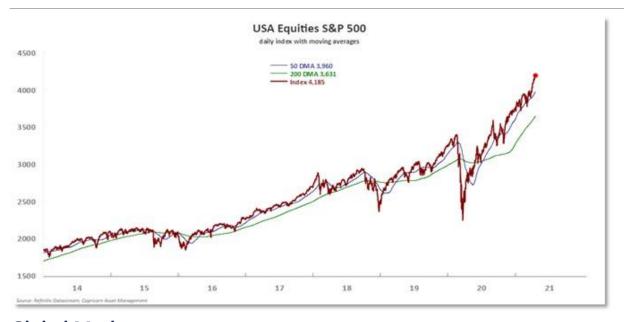

On Friday, the S&P 500 gained 0.4% to close at a new record high while clocking its sixth straight weekly gain. The Dow finished 0.5%, also at a record high while the Nasdaq climbed 0.1%. E-mini futures for the S&P 500 were down 0.3% in early Asian trading. This week is off to a quiet start with no major data releases slated on Monday.