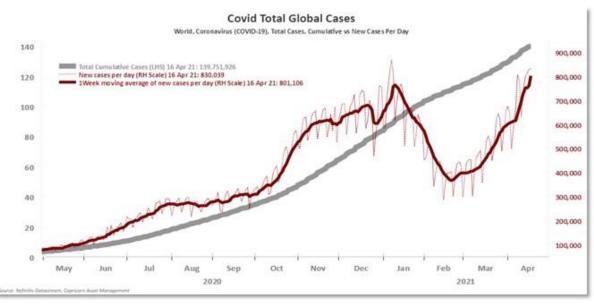

### **Corona Tracker**

| GLOBAL CASES SOURCE - REUTER |                    |           | 5:48         |                 |
|------------------------------|--------------------|-----------|--------------|-----------------|
|                              | Confirmed<br>Cases | New Cases | Total Deaths | Total Recovered |
| GLOBAL                       | 141,019,951        | 525,473   | 3,154,450    | 93,033,652      |

The number of new cases is distorted by cut-off times.