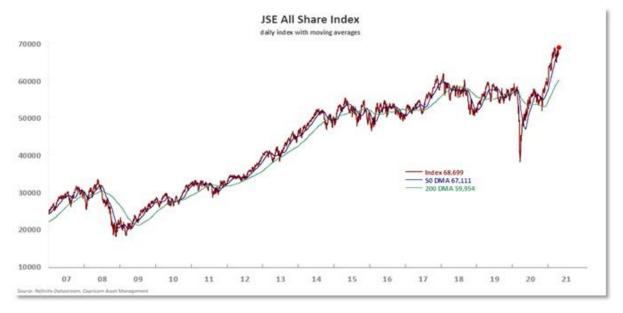

The Johannesburg All-Share index closed 1.29% firmer at 68,699 points, its highest level since March 12, while the Top-40 blue chip index climbed 1.32% to 62,898 points, also posting its highest level since March 12. "China's stellar economic prints, coupled with Thursday's better-than-expected data out of the U.S., shows the global economic recovery is indeed gathering momentum and such prospects appear to justify the bullish prospects for risk assets moving forward," Han Tan, market analyst at FXTM said in a note.